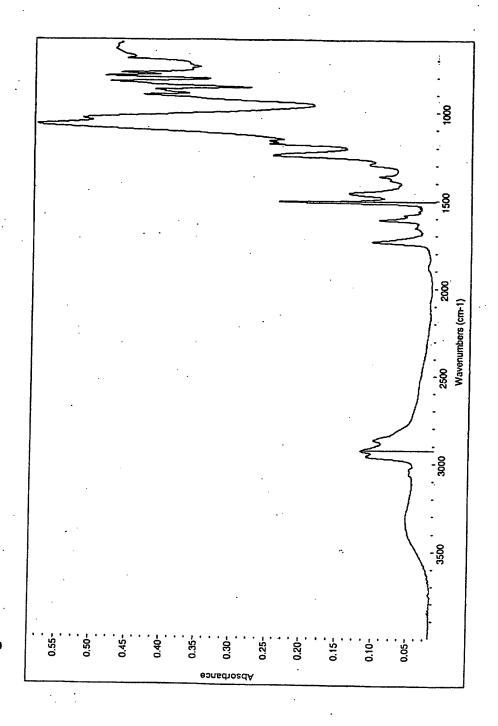

fig. 2

Greases – BMS 3-24

fig 3A

Paul H. Shelley, Diane R. LaRiviere Attorney Docket No. BOE1-1-1222 METHOD FOR IDENTIFYING CONTAMINANTS Filed: November 24, 2003 Express Mail No. EL962636560US Sheet 4 of 37 Black Lowe & Graham, PLLC (206) 381-3300